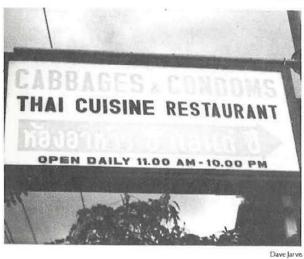

## WHAT DO THE FOLLOWING HAVE IN COMMON?

—A Davis, California, man told police there that someone had broken into his apartment and made a batch of Rice Krispies marshmallow treats, which were then left in the refrigerator. The burglar also dyed a bowl of rice green before escaping.

—The world record for automobile eating has been set by an Indian fakir. Mahegnay Souamin consumed an entire Chevrolet by dismantling it, cutting it into tiny pieces, and eating a few parts each day.

—The ninety-second National Lampoon True Facts Radio Show is the longest-running, most widely listened-to comedy feature in the nation.

—An employee of Germaine Monteil Cosmetics in Deer Park, New York, was critically burned when a vat of molten lipstick toppled over on him.